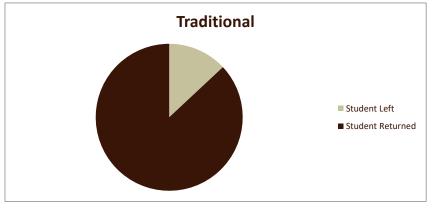

## **Retention of New Entering Student Cohorts**

Fall Entering Terms 2014-2021

| Retention Rates   |                       |                     | Term      | erm       |           |           |           |           |           |           |  |  |
|-------------------|-----------------------|---------------------|-----------|-----------|-----------|-----------|-----------|-----------|-----------|-----------|--|--|
|                   |                       |                     |           |           |           |           |           |           |           | 8-Yr.     |  |  |
|                   |                       |                     |           |           |           |           |           |           |           | Composite |  |  |
| Program           | Category              | Result              | Fall 2014 | Fall 2015 | Fall 2016 | Fall 2017 | Fall 2018 | Fall 2019 | Fall 2020 | Retention |  |  |
| Comm. Arts Liter  | ature Sec. Ed English |                     |           |           |           |           |           |           |           |           |  |  |
|                   | Traditional           |                     |           |           |           |           |           |           |           |           |  |  |
|                   |                       | % Students Leaving  | 25.0%     | 0.0%      | 16.7%     | 0.0%      | 0.0%      | 33.3%     | 0.0%      | 13.0%     |  |  |
|                   |                       | % Students Retained | 75.0%     | 100.0%    | 83.3%     | 100.0%    | 100.0%    | 66.7%     | 100.0%    | 87.0%     |  |  |
|                   | Transfer              |                     |           |           |           |           |           |           |           |           |  |  |
|                   |                       | % Students Leaving  | 66.7%     | 0.0%      | 0.0%      | 100.0%    |           | 0.0%      |           | 37.5%     |  |  |
|                   |                       | % Students Retained | 33.3%     | 100.0%    | 100.0%    | 0.0%      |           | 100.0%    |           | 62.5%     |  |  |
|                   |                       |                     |           |           |           |           |           |           |           |           |  |  |
|                   |                       |                     | Fall 2014 | Fall 2015 | Fall 2016 | Fall 2017 | Fall 2018 | Fall 2019 | Fall 2020 | Fall 2021 |  |  |
| SMSU Overall Trad | itional Rate          |                     | 68.4%     | 68.3%     | 59.9%     | 64.7%     | 67.2%     | 73.7%     | 63.1%     | 67.1%     |  |  |