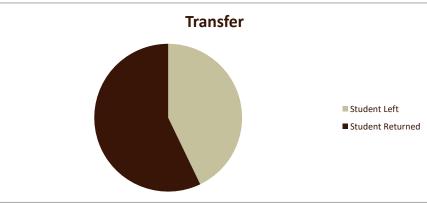

## **Retention of New Entering Student Cohorts**

Fall Entering Terms 2014-2021

| Retention Rates   |                       |                     | Term      | erm       |           |           |           |           |           |           |  |  |
|-------------------|-----------------------|---------------------|-----------|-----------|-----------|-----------|-----------|-----------|-----------|-----------|--|--|
|                   |                       |                     |           |           |           |           |           |           |           | 8-Yr.     |  |  |
|                   |                       |                     |           |           |           |           |           |           |           | Composite |  |  |
| Program           | Category              | Result              | Fall 2014 | Fall 2015 | Fall 2016 | Fall 2017 | Fall 2018 | Fall 2019 | Fall 2020 | Retention |  |  |
| Comm. Arts Liter  | ature Sec. Ed English |                     |           |           |           |           |           |           |           |           |  |  |
|                   | Traditional           |                     |           |           |           |           |           |           |           |           |  |  |
|                   |                       | % Students Leaving  | 25.0%     | 0.0%      | 16.7%     | 0.0%      | 0.0%      | 33.3%     | 0.0%      | 13.0%     |  |  |
|                   |                       | % Students Retained | 75.0%     | 100.0%    | 83.3%     | 100.0%    | 100.0%    | 66.7%     | 100.0%    | 87.0%     |  |  |
|                   | Transfer              |                     |           |           |           |           |           |           |           |           |  |  |
|                   |                       | % Students Leaving  | 66.7%     | 0.0%      | 0.0%      | 100.0%    |           | 0.0%      |           | 37.5%     |  |  |
|                   |                       | % Students Retained | 33.3%     | 100.0%    | 100.0%    | 0.0%      |           | 100.0%    |           | 62.5%     |  |  |
|                   |                       |                     |           |           |           |           |           |           |           |           |  |  |
|                   |                       |                     | Fall 2014 | Fall 2015 | Fall 2016 | Fall 2017 | Fall 2018 | Fall 2019 | Fall 2020 | Fall 2021 |  |  |
| SMSU Overall Trad | itional Rate          |                     | 68.4%     | 68.3%     | 59.9%     | 64.7%     | 67.2%     | 73.7%     | 63.1%     | 67.1%     |  |  |